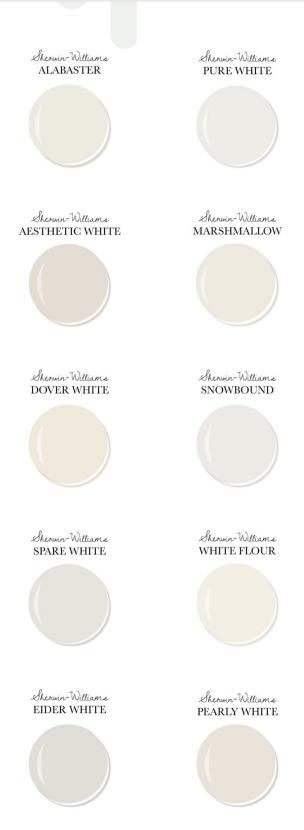

# LET'S TALK ABOUT PAINT!

## PAINT SHEENS

# TOP 10 WHITES

## HIGH GLOSS

Most Durable and Easy to Clean. Recommended Uses: Exterior Doors. Shows Imperfections.

#### SATIN

High Durability, Easy to Clean, Velvety Texture. Recommended Uses: Family Room, Foyers & Hallways. Shows Imperfections, Difficult to Touch-Up.

#### FLAT/MATTE

Medium-Low Durability. Recommended Uses: Adult Bedrooms & Ceilings Difficult to Clean, Hides Imperfections.

#### SEMI-GLOSS

High Durability, Moisture Resistant & Easy to Clean.

Recommended Uses: Kitchen, Bathroom & Trim Shows Imperfections.

### EGGSHELL

Medium Durability, Flat Sheen, Hides Imperfections. Recommended Uses: Dining Rooms & Living Rooms. Bumps and Scuffs Fairly Easily.